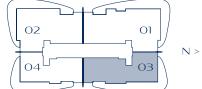

3 BEDROOMS
3.5 BATHROOMS

| INTERIOR<br>EXTERIOR | 2,402 SQ. FT.<br>886 SQ. FT. | 223 SQ. M.<br>82 SQ. M. |
|----------------------|------------------------------|-------------------------|
|                      |                              |                         |