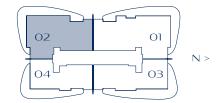

4 BEDROOMS

4.5 BATHROOMS

| INTERIOR | 3,247 SQ. FT. | 302 SQ. M. |
|----------|---------------|------------|
| EXTERIOR | 1,055 SQ. FT. | 98 SQ. M.  |
| TOTAL    | 4,302 SO. FT. | 400 SO. M. |

® ORAL REPRESENTATIONS CANNOT BE RELIED UPON AS CORRECTLY STATING REPRESENTATIONS, MAKE REFERENCE TO THIS BROCHURE AND TO THE DOCUMENTS REQUIRED BY A DEVELOPER TO A BUYER OR LESSEE. All square footages and dimensions, including (without limitation) ceiling heights, are estimates based on preliminary plans and will vary with actual construction. All floor plans, specifications and other development plans are proposed and conceptual only and are story to change and will not necessarily accurately reflect the final plans and specifications. Stated square footages and dimensions are measured to the exterior boundaries of the exterior walls and the centerline of interior demising walls between units and in fact vary from the square footages and dimensions that would be determined in fact vary from the square footages and dimensions that would be determined as less that the description of measurement used herein is generally found in sales materials and is provided to allow a prospective buyer to compare the Units with units in other condominium projects that utilize the prospective buyer to compare the Units with units in other condominium projects to the prospective buyer to compare the Units with units in other condominium projects that utilize the prospective buyer to compare the Unit swith units of rooms set forth on this floor plan are generally taken at the farthest points of each given room (as described above and as if the room were a perfect rectangle), without regard for any cutouts, soffits or other exterior areas are not part of the Unit.