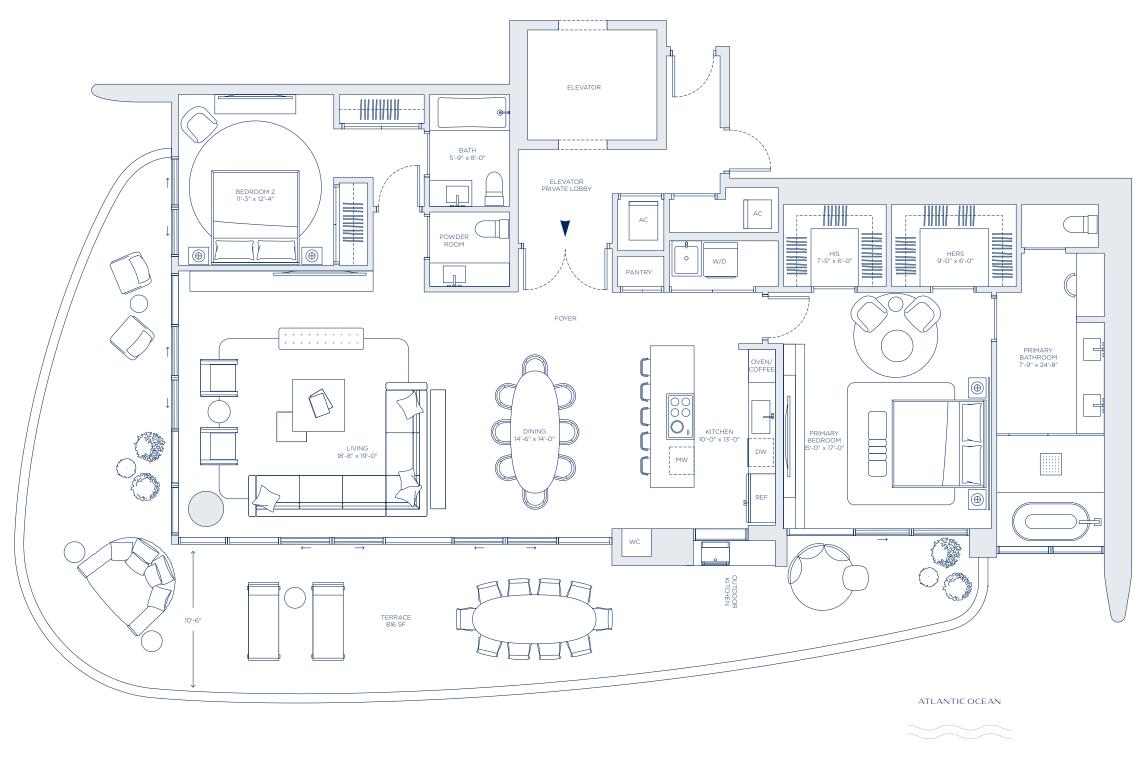

4 BEDROOMS

4.5 BATHROOMS

| INTERIOR | 3,247 SQ. FT. | 302 SQ. M. |
|----------|---------------|------------|
| EXTERIOR | 1,055 SQ. FT. | 98 SQ. M.  |
| TOTAL    | 4,302 SO. FT. | 400 SO. M. |

® ORAL REPRESENTATIONS CANNOT BE RELIED UPON AS CORRECTLY STATING REPRESENTATIONS, MAKE REFERENCE TO THIS BROCHURE AND TO THE DOCUMENTS REQUIRED BY A DEVELOPER TO A BUYER OR LESSEE. All square footages and dimensions, including (without limitation) ceiling heights, are estimates based on preliminary plans and will vary with actual construction. All floor plans, specifications and other development plans are proposed and conceptual only and are story to change and will not necessarily accurately reflect the final plans and specifications. Stated square footages and dimensions are measured to the exterior boundaries of the exterior walls and the centerline of interior demising walls between units and in fact vary from the square footages and dimensions that would be determined in fact vary from the square footages and dimensions that would be determined as less that the description of measurement used herein is generally found in sales materials and is provided to allow a prospective buyer to compare the Units with units in other condominium projects that utilize the prospective buyer to compare the Units with units in other condominium projects to the prospective buyer to compare the Units with units in other condominium projects that utilize the prospective buyer to compare the Unit swith units of rooms set forth on this floor plan are generally taken at the farthest points of each given room (as described above and as if the room were a perfect rectangle), without regard for any cutouts, soffits or other exterior areas are not part of the Unit.