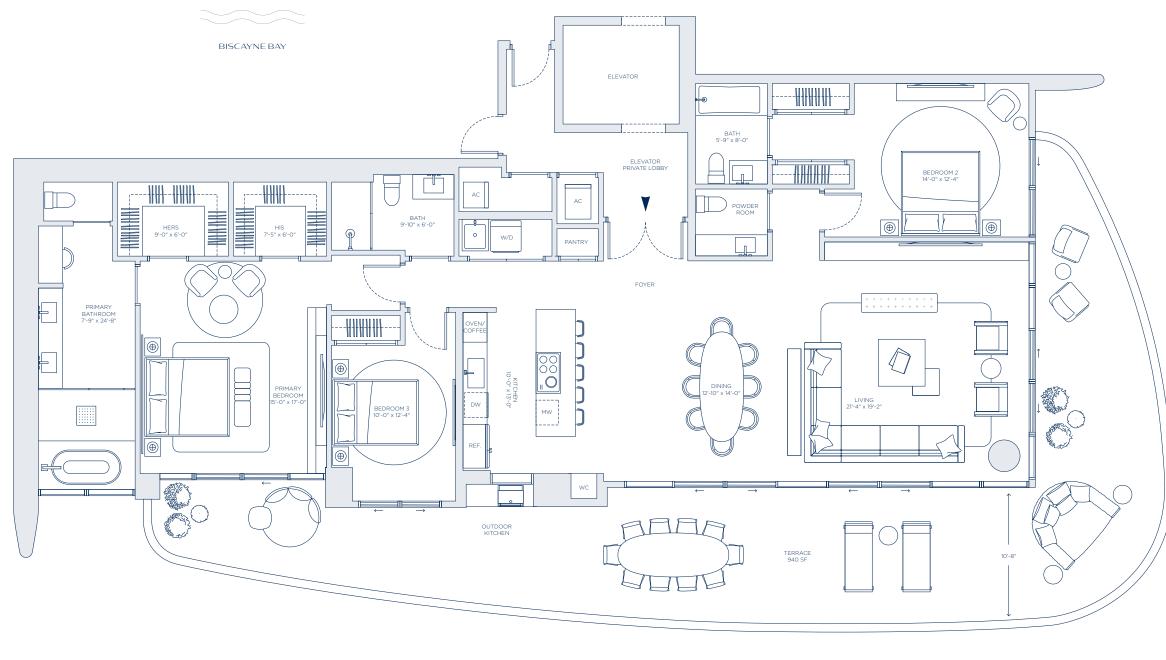

4 BEDROOMS

4.5 BATHROOMS

| INTERIOR | 3,247 SQ. FT. | 302 SQ. M. |
|----------|---------------|------------|
| EXTERIOR | 1,055 SQ. FT. | 98 SQ. M.  |
| TOTAL    | 4,302 SO. FT. | 400 SO. M. |

® ORAL REPRESENTATIONS CANNOT BE RELIED UPON AS CORRECTLY STATING REPRESENTATIONS, MAKE REFERENCE TO THIS BROCHURE AND TO THE DOCUMENTS REQUIRED BY A DEVELOPER TO A BUYER OR LESSEE. All square footages and dimensions, including (without limitation) ceiling heights, are estimates based on preliminary plans and will vary with actual construction. All floor plans, specifications and other development plans are proposed and conceptual only and are story to change and will not necessarily accurately reflect the final plans and specifications. Stated square footages and dimensions are measured to the exterior boundaries of the exterior walls and the centerline of interior demising walls between units and in fact vary from the square footages and dimensions that would be determined in fact vary from the square footages and dimensions that would be determined as less that the description of measurement used herein is generally found in sales materials and is provided to allow a prospective buyer to compare the Units with units in other condominium projects that utilize the prospective buyer to compare the Units with units in other condominium projects to the prospective buyer to compare the Units with units in other condominium projects that utilize the prospective buyer to compare the Unit swith units of rooms set forth on this floor plan are generally taken at the farthest points of each given room (as described above and as if the room were a perfect rectangle), without regard for any cutouts, soffits or other exterior areas are not part of the Unit.

BISCAYNE BAY