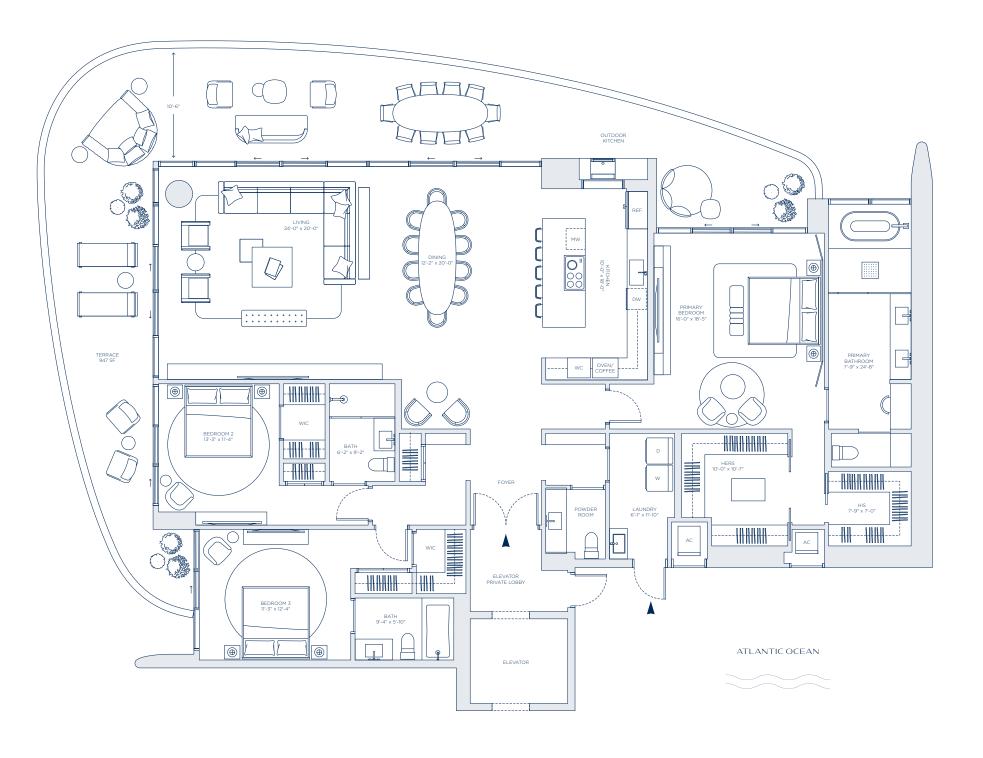

3 BEDROOMS

3.5 BATHROOMS

| INTERIOR | 2,859 SQ. FT. | 266 SQ. M. |
|----------|---------------|------------|
| EXTERIOR | 956 SQ. FT.   | 89 SQ. M.  |
| TOTAL    | 3,815 SQ. FT. | 354 SQ. M. |

® ORAL REPRESENTATIONS CANNOT BE RELIED UPON AS CORRECTLY STATING REPRESENTATIONS, MAKE REFERENCE TO THIS BROCHURE AND TO THE DOCUMENTS REQUIRED BY SECTION 718.503, FLORIDA STATUTES, TO BE FURNISHED BY A DEVELOPER TO A BUYER OR LESSEE. All square footages and dimensions, including (without limitation) ceiling heights, are estimates based on preliminary plans and will vary with actual construction. All floor plans, specifications and other development plans are proposed and conceptual only and are subject to change and will not necessarily accurately reflect the final plans and specifications. Stated square footages and dimensions are measured to the exterior boundaries of the exterior walls and the centerline of interior demising walls between units and in fact vary from the square footages and dimensions are measured to the exterior boundaries of or shared facilities. The method of measurement used herein is generally found in sales materials and is provided to allow a prospective buyer to compare the Units with units in other condominium projects that utilize the brane method. For the dimensions of the dimensions of the Bouter of the same method. For the dimensions of the actual room were a perfect rectangle), without regard for any cutouts, soffits or other exterior areas are not part of the Unit.