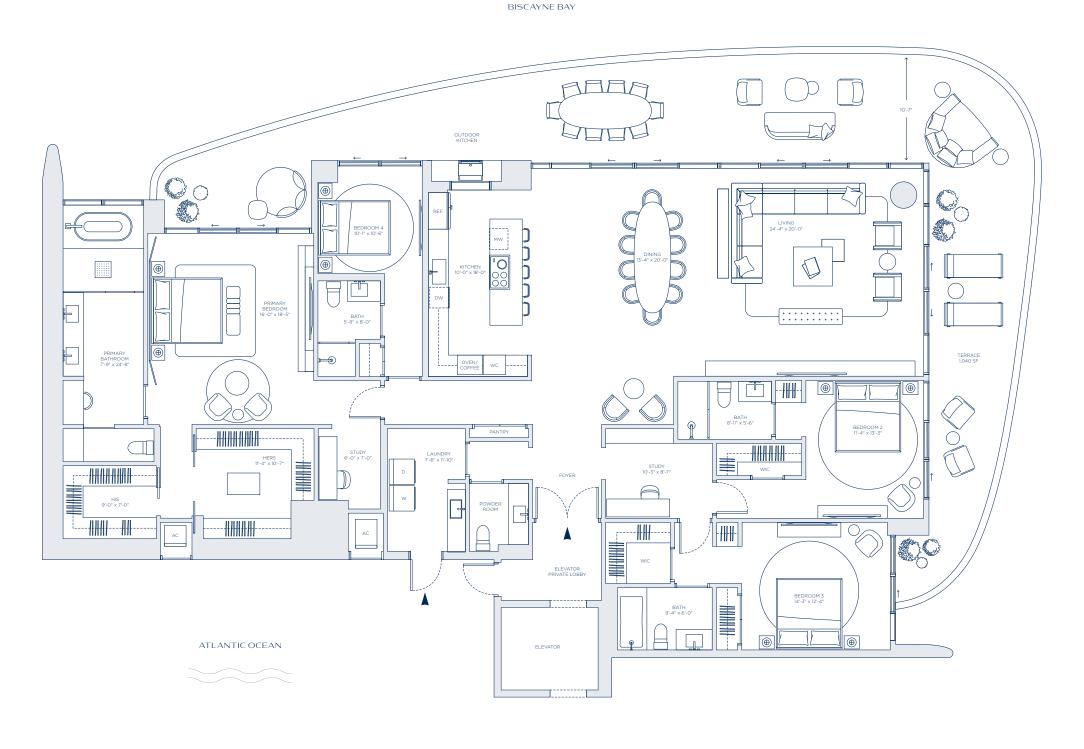

4 BEDROOMS

4.5 BATHROOMS

| INTERIOR | 3,247 SQ. FT. | 302 SQ. M. |
|----------|---------------|------------|
| EXTERIOR | 1,055 SQ. FT. | 98 SQ. M.  |
| TOTAL    | 4,302 SO. FT. | 400 SO. M. |

® ORAL REPRESENTATIONS CANNOT BE RELIED UPON AS CORRECTLY STATING REPRESENTATIONS, MAKE REFERENCE TO THIS BROCHURE AND TO THE DOCUMENTS REQUIRED BY A DEVELOPER TO A BUYER OR LESSEE. All square footages and dimensions, including (without limitation) ceiling heights, are estimates based on preliminary plans and will vary with actual construction. All floor plans, specifications and other development plans are proposed and conceptual only and are story to change and will not necessarily accurately reflect the final plans and specifications. Stated square footages and dimensions are measured to the exterior boundaries of the exterior walls and the centerline of interior demising walls between units and in fact vary from the square footages and dimensions that would be determined in fact vary from the square footages and dimensions that would be determined as less that the description of measurement used herein is generally found in sales materials and is provided to allow a prospective buyer to compare the Units with units in other condominium projects that utilize the prospective buyer to compare the Units with units in other condominium projects to the prospective buyer to compare the Units with units in other condominium projects that utilize the prospective buyer to compare the Unit swith units of rooms set forth on this floor plan are generally taken at the farthest points of each given room (as described above and as if the room were a perfect rectangle), without regard for any cutouts, soffits or other exterior areas are not part of the Unit.